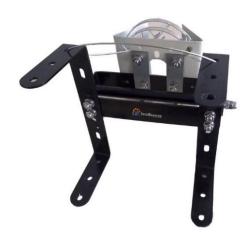

## **IT-APMB1**

Bracket set with left-right, up-down movements and adjustable angle for mounted pole LED Illuminators.

• Pole mount bracket for LED Illuminators.

## **Technical Specifications**

Material: Aluminum Alloy

**Application:** Outdoor

**Suited for Infrared Illuminators models:** IT-SH302-IR, IT-SH303-IR, IT-SS202D-IR, IT-SS203D-IR, IT-SS242D-IR

and IT-SS243D-IR.

Suited for White Light Illuminators models: IT-SH302-WL, IT-SH303-WL, IT-SS202D-WL, IT-SS203D-WL, IT-SS242D-

WL and IT-SS243D-WL.

Color: Black or beige

Net weight: 2.6 kg

Gross weight: 3 kg

Packing size: 300\*250\*280mm